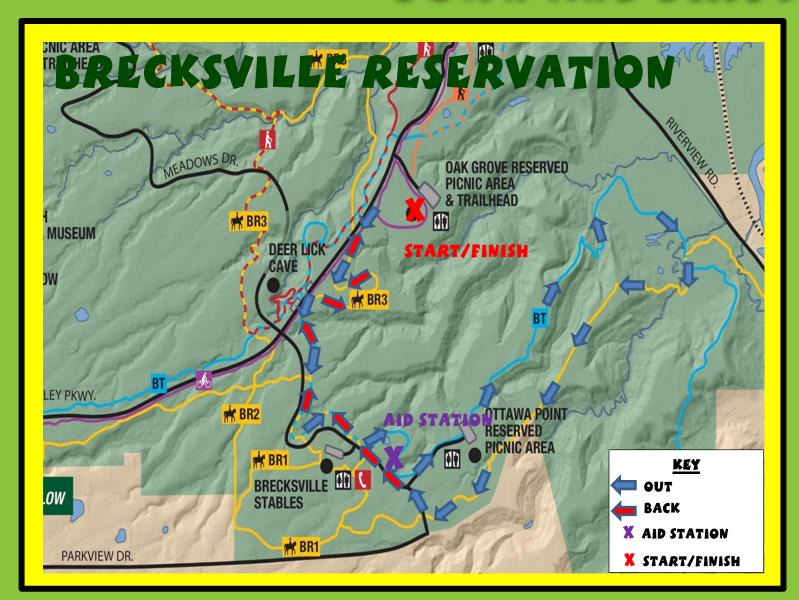

## Oak Grove Picnic Area - Valley Parkway, Brecksville, OH 44141

Starting in front of the Oak Grove shelter the Down and Dirty course begins on the All Purpose Trail before hitting the Bridle Trail. Connecting with the Buckeye Trail a short time later you'll go South past the Brecksville Stables before entering single-track trail and heading down a driveway to Ottawa Point. Then the fun begins with a nice half mile of moderate downhill. You'll follow the BT over to abandoned Parkview Dr. But what goes down must go up! You'll run along Parkview - and hit an aid station along the way - to a bridle trail that's short but Dirty (muddy, actually). You'll pop out of the trail near Meadows Dr., run back over to the Ottawa Point Picnic Area entrance and retrace your steps back to Oak Grove and the Finish Line.